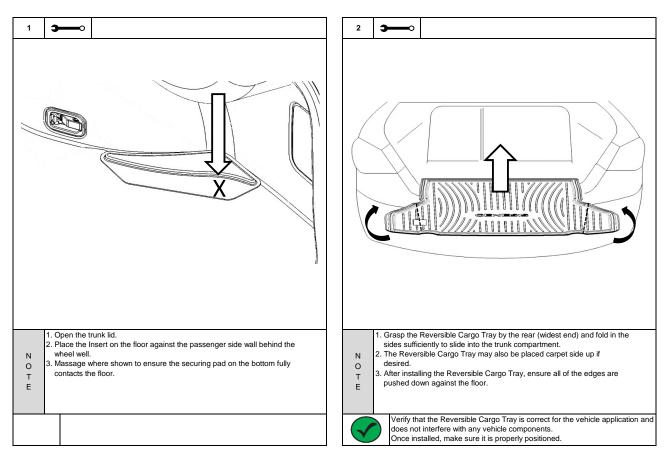

### Visual Check

| Item to be Checked |                                                                                                          |   | Result                                            |  |
|--------------------|----------------------------------------------------------------------------------------------------------|---|---------------------------------------------------|--|
|                    | Make sure the Reversible Cargo Tray is properly positioned and fully pushed down on the floor.           | ] | The Reversible Cargo Tray is properly positioned. |  |
|                    | Make sure the Reversible Cargo Tray does not interfere with any of the rear<br>cargo area functionality. |   | The rear cargo area is fully functional.          |  |